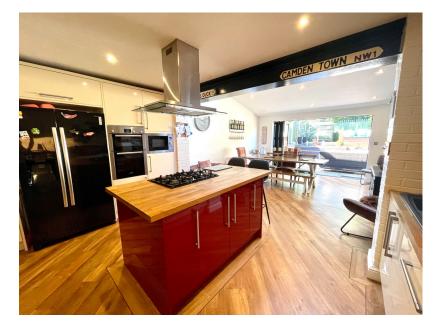

## 64, Wheatcrofts, Barnsley

Offers Over £250,000

- 5 BEDROOM 5 BATHROOM
- BEAUTIFULLY FINISHED
  SALON/STUDIO
- LARGE OPEN PLAN LIVING · LANSCAPED REAR GARDEN KITCHEN
- EASY ACCESS TO BARNSLEY · OFF STREET PARKING FOR 2 TOWN CENTRE & M1 VEHICLES
- SPACIOUS ACCOMMODATION
- IDEAL FOR A FAMILY

SIMPLY STUNNING...... A 5 BEDROOM, 5 BATHROOM END TOWNHOUSE PROPERTY BEING BEAUTIFULLY FINISHED THROUGHOUT WHICH FEATURES A SINGLE STOREY EXTENSION TO THE REAR AND A PART CONVERTED GARAGE INTO A SALON/STUDIO.