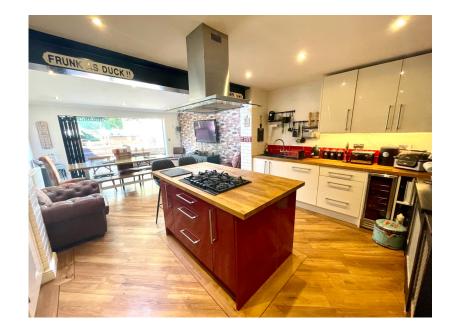

## 64, Wheatcrofts, Barnsley

Offers Over £250,000

- 5 BEDROOM 5 BATHROOM
- BEAUTIFULLY FINISHED
  SALON/STUDIO
- LARGE OPEN PLAN LIVING · LANSCAPED REAR GARDEN KITCHEN
- EASY ACCESS TO BARNSLEY · OFF STREET PARKING FOR 2 TOWN CENTRE & M1 VEHICLES
- SPACIOUS ACCOMMODATION
- IDEAL FOR A FAMILY

SIMPLY STUNNING...... A 5 BEDROOM, 5 BATHROOM END TOWNHOUSE PROPERTY BEING BEAUTIFULLY FINISHED THROUGHOUT WHICH FEATURES A SINGLE STOREY EXTENSION TO THE REAR AND A PART CONVERTED GARAGE INTO A SALON/STUDIO.