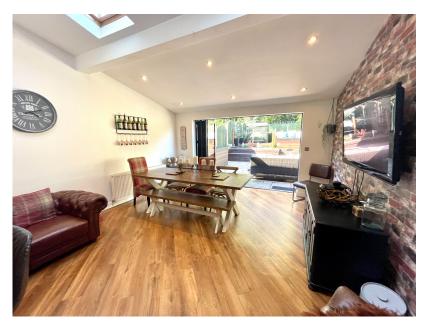

## 64, Wheatcrofts, Barnsley

Offers Over £250,000

- 5 BEDROOM 5 BATHROOM
- BEAUTIFULLY FINISHED
  SALON/STUDIO
- LARGE OPEN PLAN LIVING · LANSCAPED REAR GARDEN KITCHEN
- EASY ACCESS TO BARNSLEY · OFF STREET PARKING FOR 2 TOWN CENTRE & M1 VEHICLES
- SPACIOUS ACCOMMODATION
- IDEAL FOR A FAMILY

SIMPLY STUNNING...... A 5 BEDROOM, 5 BATHROOM END TOWNHOUSE PROPERTY BEING BEAUTIFULLY FINISHED THROUGHOUT WHICH FEATURES A SINGLE STOREY EXTENSION TO THE REAR AND A PART CONVERTED GARAGE INTO A SALON/STUDIO.