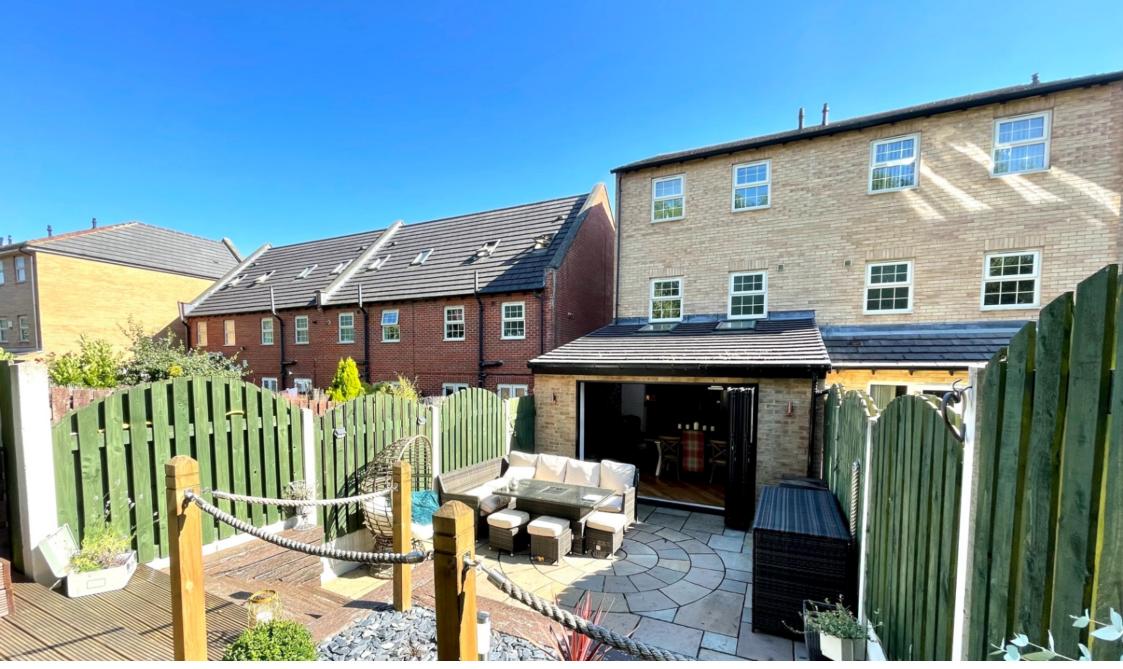

## 64, Wheatcrofts, Barnsley

Offers Over £250,000

- 5 BEDROOM 5 BATHROOM
- BEAUTIFULLY FINISHED
  SALON/STUDIO
- LARGE OPEN PLAN LIVING · LANSCAPED REAR GARDEN KITCHEN
- EASY ACCESS TO BARNSLEY · OFF STREET PARKING FOR 2 TOWN CENTRE & M1 VEHICLES
- SPACIOUS ACCOMMODATION
- IDEAL FOR A FAMILY

SIMPLY STUNNING...... A 5 BEDROOM, 5 BATHROOM END TOWNHOUSE PROPERTY BEING BEAUTIFULLY FINISHED THROUGHOUT WHICH FEATURES A SINGLE STOREY EXTENSION TO THE REAR AND A PART CONVERTED GARAGE INTO A SALON/STUDIO.