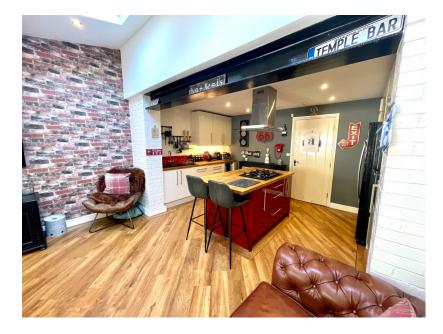

## 64, Wheatcrofts, Barnsley

Offers Over £250,000

- 5 BEDROOM 5 BATHROOM
- BEAUTIFULLY FINISHED
  SALON/STUDIO
- LARGE OPEN PLAN LIVING · LANSCAPED REAR GARDEN KITCHEN
- EASY ACCESS TO BARNSLEY · OFF STREET PARKING FOR 2 TOWN CENTRE & M1 VEHICLES
- SPACIOUS ACCOMMODATION
- IDEAL FOR A FAMILY

SIMPLY STUNNING...... A 5 BEDROOM, 5 BATHROOM END TOWNHOUSE PROPERTY BEING BEAUTIFULLY FINISHED THROUGHOUT WHICH FEATURES A SINGLE STOREY EXTENSION TO THE REAR AND A PART CONVERTED GARAGE INTO A SALON/STUDIO.