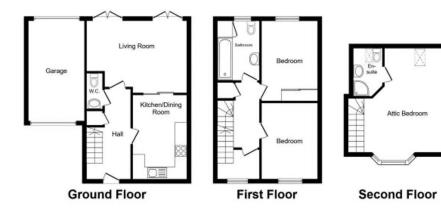

Total floor area 120.0 sq. m. (1,292 sq. ft.) approx

This plan is for illustration purposes only and may not be representative of the property. Plan not to scale.

**INNOVATIVE** 

**PROPERTY** 

**EXPERTS** 