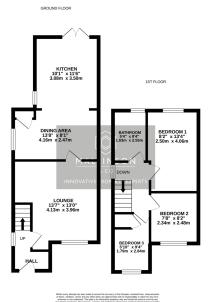

## 47, Cumberland Drive, Barnsley

Offers Over £150,000

**□** 3 **□** 2 **□** 2

• 3 BEDROOMS • EXTENDED TO THE REAR

• LARGE OPEN PLAN KITCHEN • OFF STREET PARKING FOR SEVERAL VEHICLES

HIGHLY REGARDED
LOCATION
MODERN HOUSE
BATHROOM