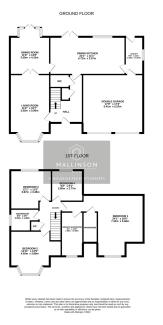

## 16, Brantingham Gardens, Bawtry, Doncaster

Offers Over £385,000

**□** 4 **□** 3 **□** 2

4 DOUBLE BEDROOMS

· QUIET CUL DE SAC **LOCATION** 

 MODERN FINISH **THROUGHOUT** 

LARGE OPEN PLAN KITCHEN

 EN SUITE AND WALK IN WARDROBE TO BEDROOM 1  EASY ACCESS TO TRANSPORT LINKS & **SCHOOLING** 

IDEAL FAMILY HOME

 OFF STREET PARKING AND DOUBLE GARAGE

 HIGHLY REGARDED **DEVELOPEMENT** 

PRIVATLY ENCLOSED REAR

**GARDEN** 

WOW WOW WOW..... AN OUTSTANDING 4 DOUBLE BEDROOM FAMILY HOME LOCATED WITHIN A SMALL QUIET CUL DE SAC UPON THIS HIGHLY REGARDED DEVELOPMENT ON THE OUTSKIRTS OF BAWTRY, BOASTING A LARGE OPEN PLAN KITCHEN AND BEING BEAUTIFULLY FINISHED THROUGHOUT.