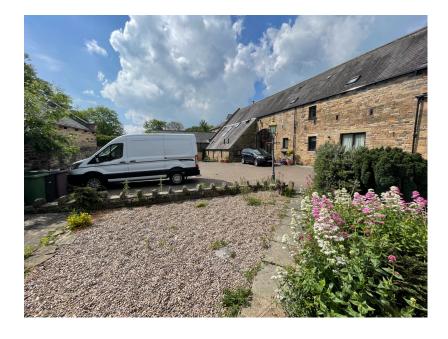

## Manor Court, 1, Gosforth Lane, Dronfield

Offers Over £170,000

CHARACTER PROPERTY
SMALL HAMLET LOCATION

• 2 BEDROOOMS • STONE BUILT

COTTAGE STYLE GARDEN
PARKING FOR 2 CARS

 HIGHLY REGARDED AREA
CLOSE TO LOCAL AMENITIES AND TRANSPORT LINKS

• IDEAL FOR THE DOWNSIZER • NO UPPER CHAIN

WOW WOW WOW..... A STUNNING 2 BEDROOM CHARACTER BUNGALOW SET WITHIN THIS SMALL QUIET HAMLET LOCATION BEING OF PARTICULAR INTEREST TO THE DOWNSIZER.

INNOVATIVE PROPERTY EXPERTS