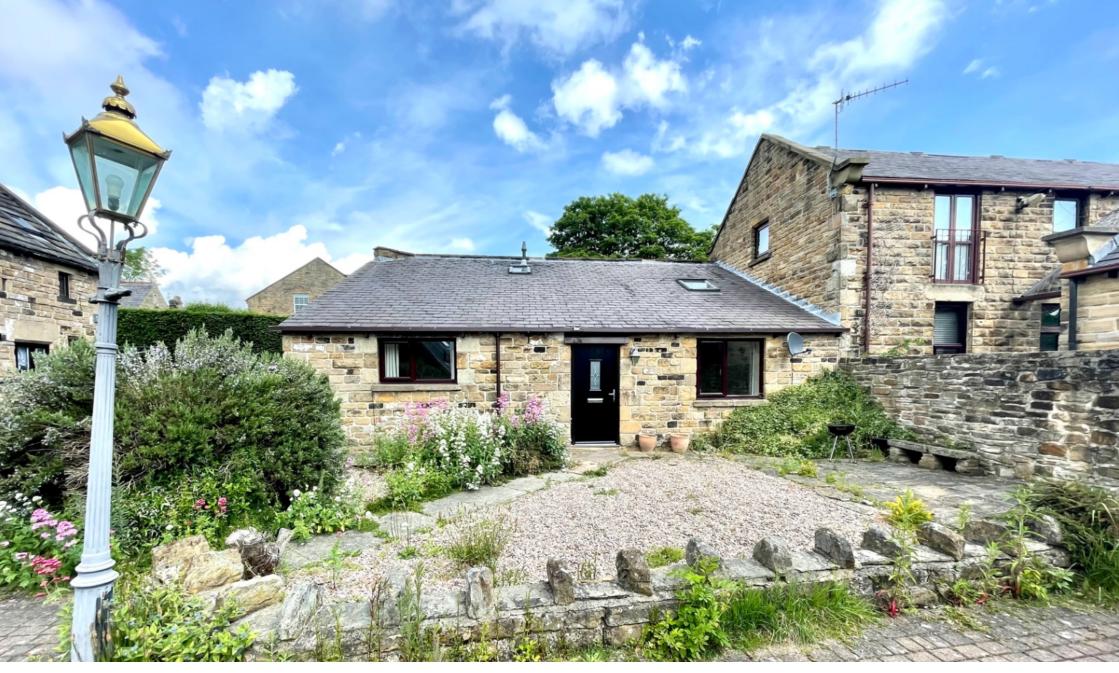

## Manor Court, 1, Gosforth Lane, Dronfield

Offers Over £170,000

CHARACTER PROPERTY
SMALL HAMLET LOCATION

• 2 BEDROOOMS • STONE BUILT

COTTAGE STYLE GARDEN
PARKING FOR 2 CARS

 HIGHLY REGARDED AREA
CLOSE TO LOCAL AMENITIES AND TRANSPORT LINKS

• IDEAL FOR THE DOWNSIZER • NO UPPER CHAIN

WOW WOW WOW..... A STUNNING 2 BEDROOM CHARACTER BUNGALOW SET WITHIN THIS SMALL QUIET HAMLET LOCATION BEING OF PARTICULAR INTEREST TO THE DOWNSIZER.

INNOVATIVE PROPERTY EXPERTS