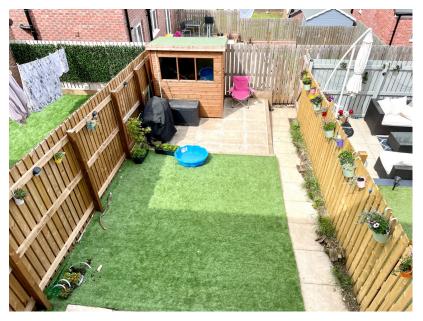

## HAWK STREET, REDBROOK, BARNSLEY, S75 1FB

Offers Over £170,000

**□** 3 **□** 2 **□** 2

 DOUBLE BLACK PAVED DRIVEWAY IDEAL FAMILY HOME

• OPEN ASPECT ONTO GREEN • 3 DOUBLE BEDROOMS SPACE

• CLOSE TO LOCAL SCHOOLS • EASY ACCESS TO M1 AND AMENITIES

• ENSUITE TO BEDROOM 1 • PRIVATE REAR GARDEN

MODERN THROUGHOUT
FREEHOLD PROPERTY

LOOK AT ME..... LOCATED ON THE HIGHLY REGARDED PERSIMMON DEVELOPMENT WITHIN REDBROOK IS THIS DECEPTIVELY SPACIOUS 3 DOUBLE BEDROOM FAMILY HOME.